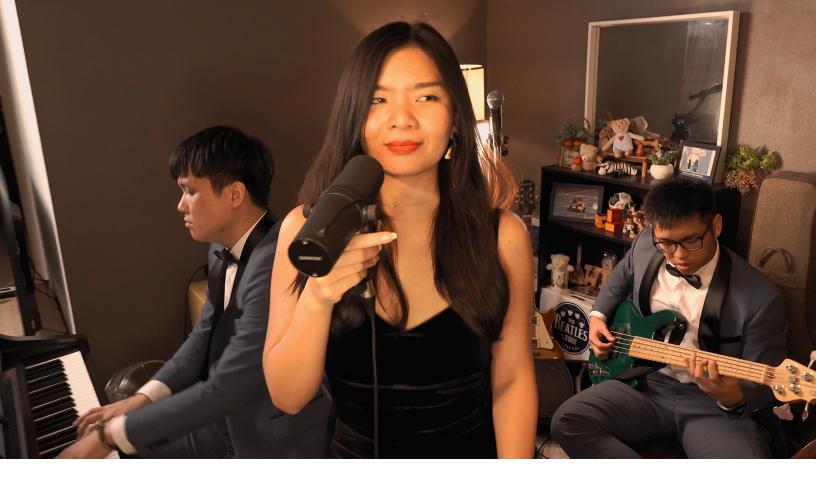

## 3P Jingle Tree (Jingle solo singing, backed by Dylan & Zale)

- The unmistakable voice of Jingle as the singer and also a bilingual emcee is the focal entertainer and host to this trio line-up
- Handling the crowd and clients with grace, you can expect a warm reception for your events
- While Zale on keys (keyboard), providing all the unique sounds, setting the groove for most of their songs would be Dylan, the bassist
- Dylan also takes care of the BGM during agendas & intermissions
- With Pop and Classics as their mains and Bossa Nova as sides, your audience is surely to enjoy the familiarities regardless of music genre
- This line-up suits best on a smaller scale of audience, giving intimacy with considerably milder-sounding instruments styling